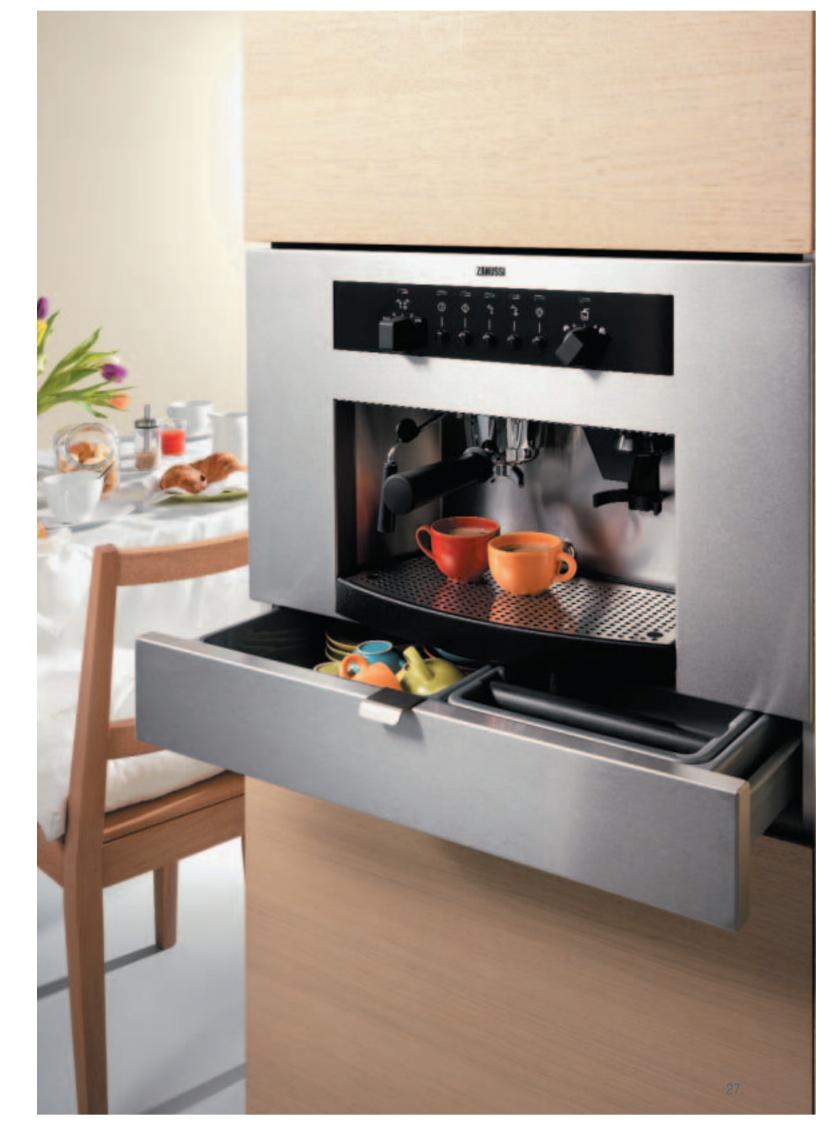

#### ZDRA600 Accessory drawer

### **Drawer Features**

- Compartment for cups and saucers
- Compartment for machine accessories
- Dish for coffee dregs
- Serving tray
- Drawer liner and waste dish are dishwasher safe

#### Colour

Stainless steel

ZDRA600X

• Easily cleanable with a soft cloth